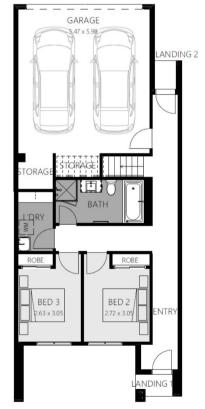

# Etto 21





#### Ground Floor

First Floor

## Wollert Rise Estate, Wollert

#### Lot 225 Sunnyhill Walk— 133m2

- Complete turnkey inclusions
- 100% fixed site costs and pricing
- Heating and cooling included
- Quality floor coverings throughout
- Westinghouse stainless steel appliances
- Overhead kitchen cupboards
- 20mm stone kitchen benchtops
- Stylish blinds and flyscreens
- Smart control garage door with camera and app security
- Front and rear landscaping
- Exposed aggregate driveway
- Recycled water connection
- NBN connection
- 25 year structural guarantee
- 12 month service warranty

### Homebuyers Centre

#### 131 751 info.vic@homebuyers.com.au

All plans are protected by copyright and are owned by ABN Group (Vic) Pty Ltd. The building practitioner is ABN Group (Vic) Pty Ltd trading as