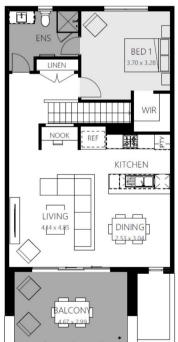

# Etto 21





#### Ground Floor

First Floor

## Wollert Rise Estate, Wollert

#### Lot 225 Sunnyhill Walk— 133m2

- Complete turnkey inclusions
- 100% fixed site costs and pricing
- Heating and cooling included
- Quality floor coverings throughout
- Westinghouse stainless steel appliances
- Overhead kitchen cupboards
- 20mm stone kitchen benchtops
- Stylish blinds and flyscreens
- Smart control garage door with camera and app security
- Front and rear landscaping
- Exposed aggregate driveway
- Recycled water connection
- NBN connection
- 25 year structural guarantee
- 12 month service warranty

### Homebuyers Centre

#### 131 751 info.vic@homebuyers.com.au

All plans are protected by copyright and are owned by ABN Group (Vic) Pty Ltd. The building practitioner is ABN Group (Vic) Pty Ltd trading as Ho