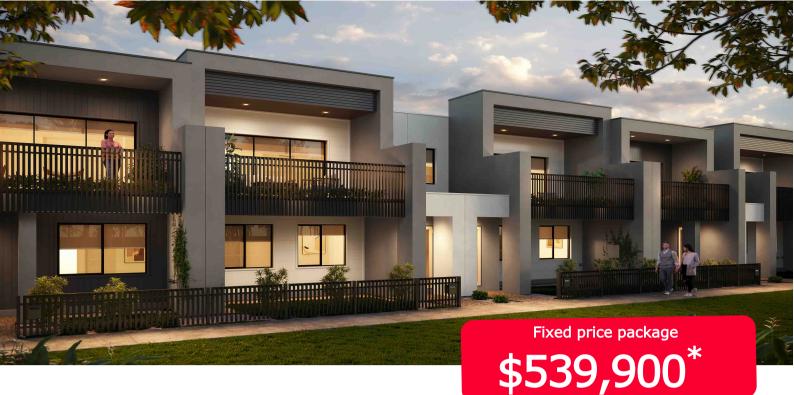

## Wollert Rise Estate, Wollert

#### Lot 225 Sunnyhill Walk— 133m2

- Complete turnkey inclusions
- 100% fixed site costs and pricing
- Heating and cooling included
- Quality floor coverings throughout
- Westinghouse stainless steel appliances
- Overhead kitchen cupboards
- 20mm stone kitchen benchtops
- Stylish blinds and flyscreens
- Smart control garage door with camera and app security
- Front and rear landscaping
- Exposed aggregate driveway
- Recycled water connection
- NBN connection
- 25 year structural guarantee
- 12 month service warranty