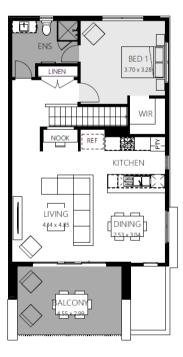

## Etto 21











**Ground Floor** 

First Floor

## Wollert Rise Estate, Wollert

## Lot 231 Sunnyhill Walk— 160m2

- Complete turnkey inclusions
- 100% fixed site costs and pricing
- Heating and cooling included
- Quality floor coverings throughout
- Westinghouse stainless steel appliances
- Overhead kitchen cupboards
- 20mm stone kitchen benchtops
- Stylish blinds and flyscreens
- Smart control garage door with camera and app security
- Front and rear landscaping
- Exposed aggregate driveway
- Recycled water connection
- NBN connection
- 25 year structural guarantee
- 12 month service warranty



131 751 info.vic@homebuyers.com.au