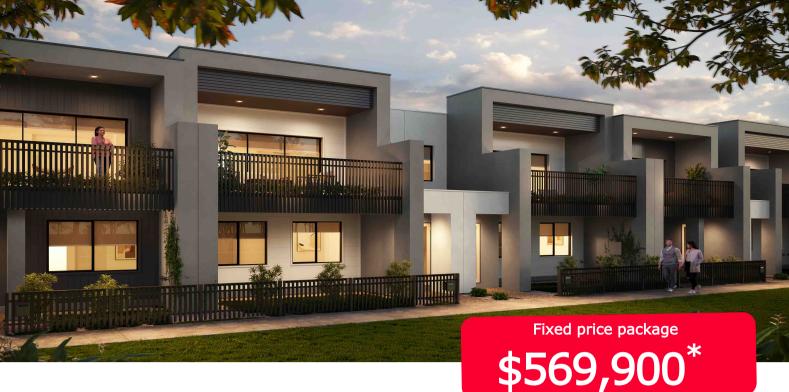

## Wollert Rise Estate, Wollert

## Lot 231 Sunnyhill Walk— 160m2

- Complete turnkey inclusions
- 100% fixed site costs and pricing
- Heating and cooling included
- Quality floor coverings throughout
- Westinghouse stainless steel appliances
- Overhead kitchen cupboards
- 20mm stone kitchen benchtops
- Stylish blinds and flyscreens
- Smart control garage door with camera and app security
- Front and rear landscaping
- Exposed aggregate driveway
- Recycled water connection
- NBN connection
- 25 year structural guarantee
- 12 month service warranty