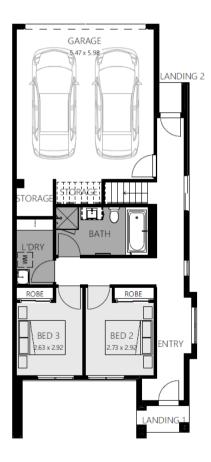

## Etto 21











**Ground Floor** 

First Floor

## Wollert Rise Estate, Wollert

## Lot 231 Sunnyhill Walk— 160m2

- Complete turnkey inclusions
- 100% fixed site costs and pricing
- Heating and cooling included
- Quality floor coverings throughout
- Westinghouse stainless steel appliances
- Overhead kitchen cupboards
- 20mm stone kitchen benchtops
- Stylish blinds and flyscreens
- Smart control garage door with camera and app security
- Front and rear landscaping
- Exposed aggregate driveway
- Recycled water connection
- NBN connection
- 25 year structural guarantee
- 12 month service warranty



131 751 info.vic@homebuyers.com.au